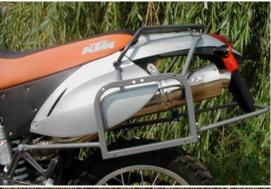

### Installation:

Installation is the same for both sides.

Remove the upper passenger peg mount bolt. Remove the rear rack if one is mounted. If just the grab handles are installed, remove the front mounts.

Lay the flat cross bar across the rear of the fender where the rear rack or grab handles bolt to.

Attach the front mount to the passenger peg bracket with the M8x35 SH bolts. If no passenger pegs are being used, install the 1/2" nylon spacers in this position. Attach the rear mounts to the crossover piece with the M8x40 SH bolts and Nuts

Place the rear rack or grab handles back in place and thread the M6x70 bolts through the SU mounts, front tail rack or grab handle mounts and into the frame. Install the M6x25 Button head bolts down through the rear mounts on the tail rack (if installed) and through the crossover plate.

Install the bumper using the M6x16 bolts, flat washers and Nylock nuts. Tighten up all bolts at this time.