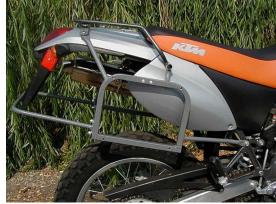

### Installation:

Installation is the same for both sides.

Remove the upper passenger peg mount bolt. Remove the rear rack if one is mounted. If just the grab handles are installed, remove the front mounts.

Lay the flat cross bar across the rear of the fender where the rear rack or grab handles bolt to.

Attach the front mount to the passenger peg bracket with the M8x35 SH bolts. If no passenger pegs are being used, install the 1/2" nylon spacers in this position. Attach the rear mounts to the crossover piece with the M8x40 SH bolts and Nuts

Place the rear rack or grab handles back in place and thread the M6x70 bolts through the SU mounts, front tail rack or grab handle mounts and into the frame. Install the M6x25 Button head bolts down through the rear mounts on the tail rack (if installed) and through the crossover plate.

Install the bumper using the M6x16 bolts, flat washers and Nylock nuts. Tighten up all bolts at this time.